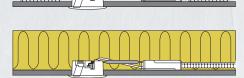

## Luna LP

- · Luna is an innovative, flicker free LED downlight, approved for installation directly in insulation and flammable material.
- Due to mounting with the help of screws and/or springs, a perfect result is guaranteed - every time!
- · Suitable for acoustic ceiling.
- The installation height of only 33 mm makes it possible to mount Luna in most places.
- The replaceable LED light source makes the installation flexible and future-proof - for example, if you want a different color temperature.
- It is possible to mount with cable or 16 mm flexible tube.

Item no.: 10102

Item no.: 10121 Item no.: 10122

Mounting directly in insulation