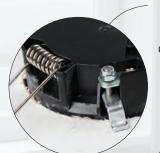

Elegant!

SDCM <2

Also when tilted

The trimmed edge on the driver

makes the installation easier

Springs or screw mounting

Possible to change light source and front

Cable or flex tube