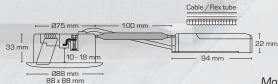

## Luna LP

- · Luna is an innovative, flicker free LED downlight, approved for installation directly in insulation and flammable material.
- Due to mounting with the help of screws and/or springs, a perfect result is guaranteed - every time!
- · Suitable for acoustic ceiling.
- The installation height of only 33 mm makes it possible to mount Luna in most places.
- The replaceable LED light source makes the installation flexible and future-proof - for example, if you want a different color temperature.
- It is possible to mount with cable or 16 mm flexible tube.

Elegant!

SDCM <2

Also when tilted

The trimmed edge on the driver

makes the installation easier

Springs or screw mounting

Possible to change light source and front

Cable or flex tube