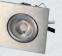

## Luna LP

- · Luna is an innovative, flicker free LED downlight, approved for installation directly in insulation and flammable material.
- Due to mounting with the help of screws and/or springs, a perfect result is guaranteed - every time!
- · Suitable for acoustic ceiling.
- The installation height of only 33 mm makes it possible to mount Luna in most places.
- The replaceable LED light source makes the installation flexible and future-proof - for example, if you want a different color temperature.
- It is possible to mount with cable or 16 mm flexible tube.

Elegant!

SDCM <2

Also when tilted

The trimmed edge on the driver

makes the installation easier

Springs or screw mounting

Possible to change light source and front

Cable or flex tube

Matt white round Brushed alu round Matt white round Brushed alu round

Matt white round

Brushed alu round

2700K/350 lm 2700K/350 lm 3000K/370 lm 3000K/370 lm

Item no.: 10111 Item no.: 10112

Item no.: 10101

4000K/390 lm 4000K/390 lm