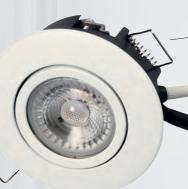

## Luna LP

- · Luna is an innovative, flicker free LED downlight, approved for installation directly in insulation and flammable material.
- Due to mounting with the help of screws and/or springs, a perfect result is guaranteed - every time!
- · Suitable for acoustic ceiling.
- The installation height of only 33 mm makes it possible to mount Luna in most places.
- The replaceable LED light source makes the installation flexible and future-proof - for example, if you want a different color temperature.
- It is possible to mount with cable or 16 mm flexible tube.

Elegant!

SDCM <2

Also when tilted

The trimmed edge on the driver

makes the installation easier

Springs or screw mounting

Possible to change light source and front

Cable or flex tube