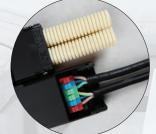

Elegant!

SDCM <2

Also when tilted

The trimmed edge on the driver

makes the installation easier

Springs or screw mounting

Possible to change light source and front

Cable or flex tube