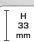

## Luna LP outdoor

- Luna is an innovative LED downlight, approved for installation directly in insulation and flammable material.
- The front is made of stainless steel AISI 316.
- Due to mounting with the help of screws and/or springs, a perfect result is guaranteed every time!
- The installation height of only 33 mm makes it possible to mount Luna in most places.
- The replaceable LED light source makes the installation flexible and future-proof – for example, if you want a different color temperature.
- It is possible to mount with cable or 16 mm flexible tube.