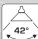

– for example, if you want a different color temperature.
- It is possible to mount with cable or 16 mm flexible tube.











Elegant! - Also when tilted

The trimmed edge on the driver makes the installation easier



Flicker free!







Springs or screw mounting





Possible to change light source and front







Cable or flex tube

| Color         | 2700K - 350 lumen | 3000K - 370 lumen | 4000K - 390 lumen |
|---------------|-------------------|-------------------|-------------------|
| White         | Item no.: 10171   | ltem no.: 10181   | Item no.: 10197   |
| Brushed steel | Item no.: 10172   | ltem no.: 10182   | Item no.: 10198   |
| Black         | Item no.: 10173   | Item no.: 10183   | Item no.: 10199   |

## Variants







White

Brushed steel

Black