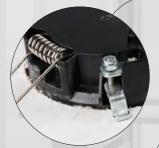

## Luna LP outdoor

- Luna is an innovative LED downlight, approved for installation directly in insulation and flammable material.
- The front is made of stainless steel AISI 316.
- Due to mounting with the help of screws and/or springs, a perfect result is guaranteed every time!
- The installation height of only 33 mm makes it possible to mount Luna in most places.
- The replaceable LED light source makes the installation flexible and future-proof – for example, if you want a different color temperature.
- It is possible to mount with cable or 16 mm flexible tube.

Elegant! - Also when tilted

The trimmed edge on the driver makes the installation easier

Flicker free!

Springs or screw mounting

Possible to change light source and front

Cable or flex tube

| Color         | 2700K - 350 lumen | 3000K - 370 lumen | 4000K - 390 lumen |
|---------------|-------------------|-------------------|-------------------|
| White         | Item no.: 10171   | ltem no.: 10181   | Item no.: 10197   |
| Brushed steel | Item no.: 10172   | ltem no.: 10182   | Item no.: 10198   |
| Black         | Item no.: 10173   | Item no.: 10183   | Item no.: 10199   |