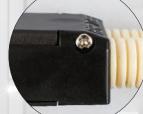

## Luna LP outdoor

- Luna is an innovative LED downlight, approved for installation directly in insulation and flammable material.
- The front is made of stainless steel AISI 316.
- Due to mounting with the help of screws and/or springs, a perfect result is guaranteed every time!
- The installation height of only 33 mm makes it possible to mount Luna in most places.
- The replaceable LED light source makes the installation flexible and future-proof – for example, if you want a different color temperature.
- It is possible to mount with cable or 16 mm flexible tube.

Elegant! - Also when tilted

The trimmed edge on the driver makes the installation easier

Flicker free!

Springs or screw mounting

Possible to change light source and front

Cable or flex tube

| Color         | 2700K - 350 lumen | 3000K - 370 lumen | 4000K - 390 lumen |
|---------------|-------------------|-------------------|-------------------|
| White         | Item no.: 10171   | ltem no.: 10181   | Item no.: 10197   |
| Brushed steel | Item no.: 10172   | ltem no.: 10182   | Item no.: 10198   |
| Black         | Item no.: 10173   | Item no.: 10183   | Item no.: 10199   |