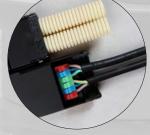

Elegant! - Also when tilted

The trimmed edge on the driver makes the installation easier

Flicker free!

Springs or screw mounting

Possible to change light source and front

Cable or flex tube

| Color         | 2700K - 350 lumen | 3000K - 370 lumen | 4000K - 390 lumen |
|---------------|-------------------|-------------------|-------------------|
| White         | Item no.: 10171   | ltem no.: 10181   | Item no.: 10197   |
| Brushed steel | Item no.: 10172   | ltem no.: 10182   | Item no.: 10198   |
| Black         | Item no.: 10173   | Item no.: 10183   | Item no.: 10199   |