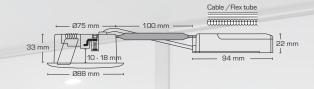

## Luna LP outdoor

- Luna is an innovative LED downlight, approved for installation directly in insulation and flammable material.
- The front is made of stainless steel AISI 316.
- Due to mounting with the help of screws and/or springs, a perfect result is guaranteed every time!
- The installation height of only 33 mm makes it possible to mount Luna in most places.
- The replaceable LED light source makes the installation flexible and future-proof – for example, if you want a different color temperature.
- It is possible to mount with cable or 16 mm flexible tube.

Elegant! - Also when tilted

The trimmed edge on the driver makes the installation easier

Flicker free!

Springs or screw mounting

Possible to change light source and front

Cable or flex tube

| Color         | 2700K - 350 lumen | 3000K - 370 lumen | 4000K - 390 lumen |
|---------------|-------------------|-------------------|-------------------|
| White         | Item no.: 10171   | ltem no.: 10181   | Item no.: 10197   |
| Brushed steel | Item no.: 10172   | ltem no.: 10182   | Item no.: 10198   |
| Black         | Item no.: 10173   | Item no.: 10183   | Item no.: 10199   |