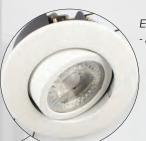

Elegant! - Also when tilted

The trimmed edge on the driver makes the installation easier

Flicker free!

Springs or screw mounting

Possible to change light source and front

Cable or flex tube

| Color         | 2700K - 350 lumen | 3000K - 370 lumen | 4000K - 390 lumen |
|---------------|-------------------|-------------------|-------------------|
| White         | Item no.: 10171   | ltem no.: 10181   | Item no.: 10197   |
| Brushed steel | Item no.: 10172   | ltem no.: 10182   | Item no.: 10198   |
| Black         | Item no.: 10173   | Item no.: 10183   | Item no.: 10199   |

## Variants

White

Brushed steel

Black