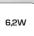

Elegant! - Also when tilted

The trimmed edge on the driver makes the installation easier

Flicker free!

Springs or screw mounting

Possible to change light source and front

Cable or flex tube

| Color         | 2700K - 350 lumen | 3000K - 370 lumen | 4000K - 390 lumen |
|---------------|-------------------|-------------------|-------------------|
| White         | Item no.: 10171   | ltem no.: 10181   | Item no.: 10197   |
| Brushed steel | Item no.: 10172   | ltem no.: 10182   | Item no.: 10198   |
| Black         | Item no.: 10173   | Item no.: 10183   | Item no.: 10199   |