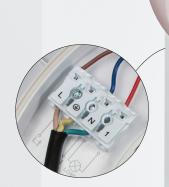

Cover

Spacers

220-240

VAC

**IP44** 

3000K/1200 lm

3000K/1200 lm

4000K/1350 lm