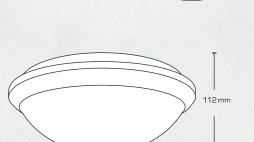

4000K/1350 lm

15 pcs. in a bag

Item no.: 11301

Item no.: 11302

Item no.: 11303

Item no.: 11304

Item no.: 12419 Item no.: 12418

Ø300 mm