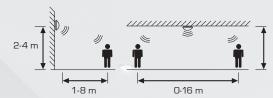

## Clara

- · Clara is a LED luminaire with and without HF sensor, for ceiling and wall mounting.
- Clara has an IK class of 10 and is an ideal luminaire for mounting in storage rooms, utility rooms, workshops, etc.
- Clara 11301 and 11303 has a hidden HF sensor and can be adjusted with lux, distance and time delay.
- It is possible to connect several Clara luminaires with/without HF sensor, which turns on when the HF sensor is activated in a "master" luminaire.
- Spacers can be purchased for visible cable installation.