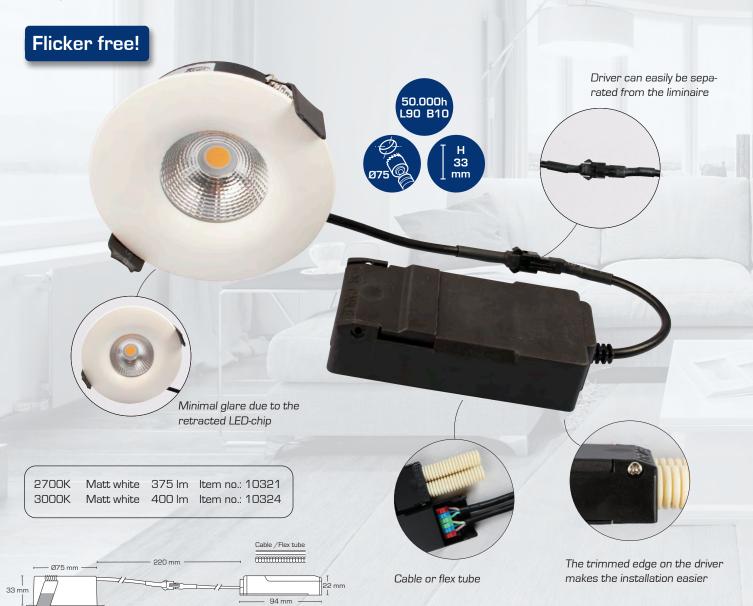

## Sabina LP Fixed

- Sabina LP Fixed is an innovative, elegant and flicker free LED downlight with high light output and high color rendering. Approved for installation directly in insulation and flammable material.
- Minimal glare due to the retracted LED chip and reflector.
- · Suitable for acoustic ceiling.
- The installation height of only 33 mm makes it possible to mount Sabina LP Fixed in most places.
- Driver can easily be separated from the luminaire, which can be an advantage when painting.
- It is possible to mount with cable or 16 mm flexible tube.

5.4W

Ra >90

50.000h

L90 B10

Ø88 mm

**IP44** 

220-240