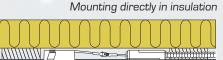

## Sabina LP Fixed

- Sabina LP Fixed is an innovative, elegant and flicker free LED downlight with high light output and high color rendering. Approved for installation directly in insulation and flammable material.
- Minimal glare due to the retracted LED chip and reflector.
- · Suitable for acoustic ceiling.
- The installation height of only 33 mm makes it possible to mount Sabina LP Fixed in most places.
- Driver can easily be separated from the luminaire, which can be an advantage when painting.
- It is possible to mount with cable or 16 mm flexible tube.