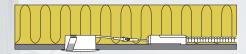

## Sabina LP Fixed

- Sabina LP Fixed is an innovative, elegant and flicker free LED downlight with high light output and high color rendering. Approved for installation directly in insulation and flammable material.
- Minimal glare due to the retracted LED chip and reflector.
- · Suitable for acoustic ceiling.
- The installation height of only 33 mm makes it possible to mount Sabina LP Fixed in most places.
- Driver can easily be separated from the luminaire, which can be an advantage when painting.
- It is possible to mount with cable or 16 mm flexible tube.