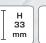

## Sabina LP

- · Sabina LP is an innovative, elegant and flicker free LED downlight with high light output and high color rendering. Approved for installation directly in insulation and flammable material.
- Minimal glare due to the retracted LED chip and reflector.
- · Suitable for acoustic ceiling.
- The installation height of only 33 mm makes it possible to mount Sabina LP in most places.
- Driver can easily be separated from the luminaire, which can be an advantage when painting.