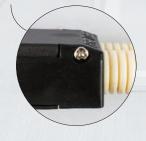

2700K Matt white 400 lm ltem no.: 10301 3000K Matt white 440 lm Item no.: 10304

Cable or flex tube

The trimmed edge on the driver makes the installation easier