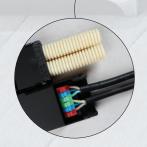

2700K Matt white 400 lm ltem no.: 10301 3000K Matt white 440 lm Item no.: 10304

Cable or flex tube

The trimmed edge on the driver makes the installation easier