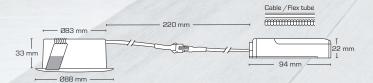

## Sabina LP

- · Sabina LP is an innovative, elegant and flicker free LED downlight with high light output and high color rendering. Approved for installation directly in insulation and flammable material.
- Minimal glare due to the retracted LED chip and reflector.
- · Suitable for acoustic ceiling.
- The installation height of only 33 mm makes it possible to mount Sabina LP in most places.
- Driver can easily be separated from the luminaire, which can be an advantage when painting.

• It is possible to mount with cable or 16 mm flexible tube.

Mounting directly in insulation

Elegant! - Also when tilted

Flicker free!

Driver can easily be separated from the liminaire

Minimal glare due to the retracted LED-chip

2700K Matt white 400 lm ltem no.: 10301 3000K Matt white 440 lm Item no.: 10304

Cable or flex tube

The trimmed edge on the driver makes the installation easier