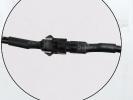

## Sabina LP

- · Sabina LP is an innovative, elegant and flicker free LED downlight with high light output and high color rendering. Approved for installation directly in insulation and flammable material.
- Minimal glare due to the retracted LED chip and reflector.
- · Suitable for acoustic ceiling.
- The installation height of only 33 mm makes it possible to mount Sabina LP in most places.
- Driver can easily be separated from the luminaire, which can be an advantage when painting.

• It is possible to mount with cable or 16 mm flexible tube.

Mounting directly in insulation

Elegant! - Also when tilted

Flicker free!

Driver can easily be separated from the liminaire

Minimal glare due to the retracted LED-chip