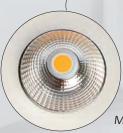

## Sabina LP

- · Sabina LP is an innovative, elegant and flicker free LED downlight with high light output and high color rendering. Approved for installation directly in insulation and flammable material.
- Minimal glare due to the retracted LED chip and reflector.
- · Suitable for acoustic ceiling.
- The installation height of only 33 mm makes it possible to mount Sabina LP in most places.
- Driver can easily be separated from the luminaire, which can be an advantage when painting.