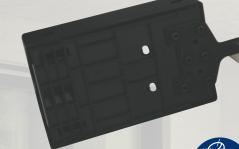

## Zeta outdoor

- Zeta is a robust tiltable downlight with a rustic look.
- · Zeta is suitable in aggressive environments.
- Also fits with the normal "smart light sources", eg Philips Hue.
- Screwless cable relief and cable mounting in terminal box, ensures a fast and flexible mounting with minimal use of tools.
- Possibility of 2 spring positions depending on the ceiling construction.
- The mounting height of only 85 mm, ensures many applications.
- It is possible to mount with cable or 16 mm flexible tube.