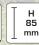

## Zeta outdoor

- Zeta is a robust tiltable downlight with a rustic look.
- · Zeta is suitable in aggressive environments.
- Also fits with the normal "smart light sources", eg Philips Hue.
- Screwless cable relief and cable mounting in terminal box, ensures a fast and flexible mounting with minimal use of tools.
- Possibility of 2 spring positions depending on the ceiling construction.
- The mounting height of only 85 mm, ensures many applications.
- It is possible to mount with cable or 16 mm flexible tube.