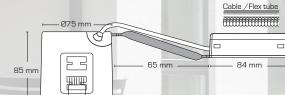

## Zeta outdoor

- Zeta is a robust tiltable downlight with a rustic look.
- · Zeta is suitable in aggressive environments.
- Also fits with the normal "smart light sources", eg Philips Hue.
- Screwless cable relief and cable mounting in terminal box, ensures a fast and flexible mounting with minimal use of tools.
- Possibility of 2 spring positions depending on the ceiling construction.
- The mounting height of only 85 mm, ensures many applications.
- It is possible to mount with cable or 16 mm flexible tube.