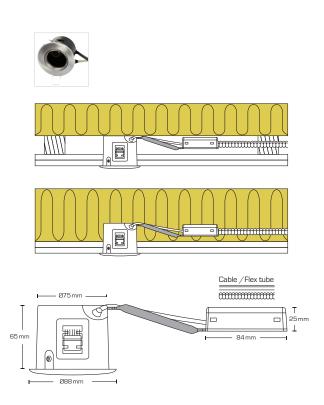

## Product description:

- Alda is a classic adjustable LED downlight, that is approved for direct installation in insulation and flammable material.
- Screwless cable relief and wire mount in terminal box, ensures a quick and easy assembly with minimal use of tools.
- · Possibility of 2 spring positions depending on the ceiling construction.
- The mounting height of only 65 mm ensures many applications.
- It is possible to mount with cable or 16 mm flexible tube.