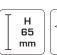

## Product description:

- Alda is a classic adjustable LED downlight, that is approved for direct installation in insulation and flammable material.
- Screwless cable relief and wire mount in terminal box, ensures a quick and easy assembly with minimal use of tools.
- · Possibility of 2 spring positions depending on the ceiling construction.
- The mounting height of only 65 mm ensures many applications.
- It is possible to mount with cable or 16 mm flexible tube.