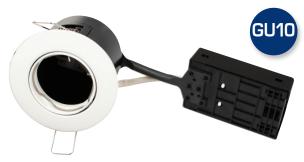

## Product description:

- Alda is a classic adjustable LED downlight, that is approved for direct installation in insulation and flammable material.
- Screwless cable relief and wire mount in terminal box, ensures a quick and easy assembly with minimal use of tools.
- · Possibility of 2 spring positions depending on the ceiling construction.
- The mounting height of only 65 mm ensures many applications.
- It is possible to mount with cable or 16 mm flexible tube.

| Item no.: | EAN no.:      | Outside dimensions: | Front design:        | Color:           |
|-----------|---------------|---------------------|----------------------|------------------|
| 10061     | 5713080100618 | Ø88 mm              | Round                | White            |
| 10062     | 5713080100625 | Ø88 mm              | Round                | Brushed aluminum |
| 12423     | 5713080124232 | Ø125 mm             | Sealing ring         |                  |
| 12424     | 5713080124249 |                     | 5-Pin Push Connector |                  |