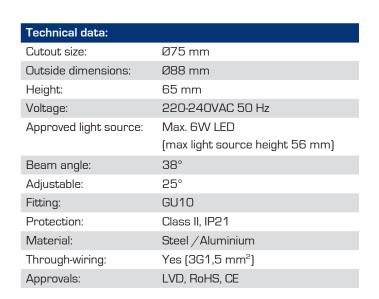

## Product description:

- Alda is a classic adjustable LED downlight, that is approved for direct installation in insulation and flammable material.
- Screwless cable relief and wire mount in terminal box, ensures a quick and easy assembly with minimal use of tools.
- · Possibility of 2 spring positions depending on the ceiling construction.
- The mounting height of only 65 mm ensures many applications.
- It is possible to mount with cable or 16 mm flexible tube.