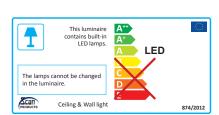

| Technical data:        |                         |  |
|------------------------|-------------------------|--|
| Size:                  | Ø380 x 100 mm           |  |
| Voltage:               | 220-240VAC 50 Hz        |  |
| System power:          | 18W                     |  |
| Luminous flux:         | 1060lm                  |  |
| Dimmable:              | No                      |  |
| Color Rendering Index: | Ra>82                   |  |
| Beam angle:            | 165°                    |  |
| Protection:            | Class I, IP54           |  |
| Material:              | Powder coated aluminium |  |
| Through-wiring:        | Yes (3G1.5 mm²)         |  |
| Approvals:             | LVD, EMC, RoHS, CE      |  |

| Item no.: | EAN Code:     | Description :                  | Watt: | Color: |
|-----------|---------------|--------------------------------|-------|--------|
| 11341     | 5713080113410 | Indoor wall & Ceiling armature | 18W   | White  |