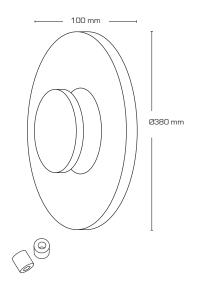

| Technical data:        |                         |  |
|------------------------|-------------------------|--|
| Size:                  | Ø380 x 100 mm           |  |
| Voltage:               | 220-240VAC 50 Hz        |  |
| System power:          | 18W                     |  |
| Luminous flux:         | 1060lm                  |  |
| Dimmable:              | No                      |  |
| Color Rendering Index: | Ra>82                   |  |
| Beam angle:            | 165°                    |  |
| Protection:            | Class I, IP54           |  |
| Material:              | Powder coated aluminium |  |
| Through-wiring:        | Yes (3G1.5 mm²)         |  |
| Approvals:             | LVD, EMC, RoHS, CE      |  |