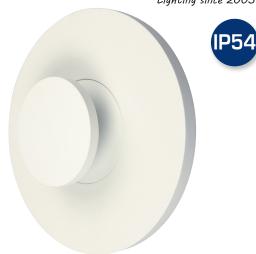

## Product description:

- Aletta is a simple and stylish luminaire that gives a soft indirect light.
- · Can be mounted on wall and ceiling.
- Aletta is ideal for example in hotels, restaurants, walkways etc.
- · Delivered with spacer for visible cable mounting.

| Item no.: | EAN Code:     | Description :                  | Watt: | Color: |
|-----------|---------------|--------------------------------|-------|--------|
| 11341     | 5713080113410 | Indoor wall & Ceiling armature | 18W   | White  |