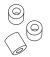

Spacers, 15 pcs. in a bag. (3 pcs. per. luminaire). Item no.: 12419

| Item no.: | EAN no.:      | Description:      | Lumen:     | Kelvin: | Color: |
|-----------|---------------|-------------------|------------|---------|--------|
| 11302     | 5713080113021 | Without sensor    | 1200 lumen | 3000K   | White  |
| 11304     | 5713080113045 | Without sensor    | 1350 lumen | 4000K   | White  |
| 12419     | 5713080124195 | Spacers (15 pcs.) |            |         | White  |
| 12418     | 5713080124188 | Cover             |            |         | White  |