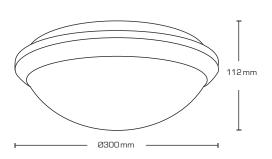

| Technical data:        |                           |
|------------------------|---------------------------|
| Outside dimensions:    | Ø300 mm                   |
| Height:                | 112 mm                    |
| Voltage:               | 220-240VAC 50 Hz          |
| System power:          | 16W                       |
| Luminous flux:         | 1200lm/1350lm             |
| Dimmable:              | No                        |
| Color Rendering Index: | Ra>80                     |
| Beam angle:            | 120°                      |
| IK Class:              | IK10                      |
| Protection:            | Class II, IP44            |
| Material:              | PC Plastic (UV-resistant) |
| Through-wiring:        | Yes (3G1.5 mm²)           |
| Approvals:             | LVD, EMC, RoHS, CE        |