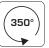

| Technical data:        |                           |  |  |  |
|------------------------|---------------------------|--|--|--|
| Size:                  | 159 x 95 x Ø55 mm         |  |  |  |
| Voltage:               | 220-240VAC 50 Hz          |  |  |  |
| System power:          | 8W                        |  |  |  |
| Dimmable:              | Yes                       |  |  |  |
| Color Rendering Index: | Ra>90                     |  |  |  |
| Beam angle:            | 38°                       |  |  |  |
| Adjustable:            | 90°                       |  |  |  |
| SDCM:                  | <3                        |  |  |  |
| Rotation:              | 350°                      |  |  |  |
| Fitting:               | 3-Phase universal adapter |  |  |  |
| Protection:            | Class I                   |  |  |  |
| Material:              | Aluminium/Plastic         |  |  |  |
| Approvals:             | LVD, EMC, RoHS, CE        |  |  |  |