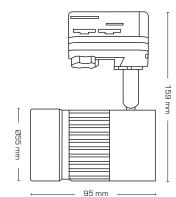

| Technical data:        |                           |  |  |  |
|------------------------|---------------------------|--|--|--|
| Size:                  | 159 x 95 x Ø55 mm         |  |  |  |
| Voltage:               | 220-240VAC 50 Hz          |  |  |  |
| System power:          | 8W                        |  |  |  |
| Dimmable:              | Yes                       |  |  |  |
| Color Rendering Index: | Ra>90                     |  |  |  |
| Beam angle:            | 38°                       |  |  |  |
| Adjustable:            | 90°                       |  |  |  |
| SDCM:                  | <3                        |  |  |  |
| Rotation:              | 350°                      |  |  |  |
| Fitting:               | 3-Phase universal adapter |  |  |  |
| Protection:            | Class I                   |  |  |  |
| Material:              | Aluminium/Plastic         |  |  |  |
| Approvals:             | LVD, EMC, RoHS, CE        |  |  |  |