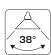

| Technical data:        |                           |  |  |  |
|------------------------|---------------------------|--|--|--|
| Size:                  | 159 x 95 x Ø55 mm         |  |  |  |
| Voltage:               | 220-240VAC 50 Hz          |  |  |  |
| System power:          | 8W                        |  |  |  |
| Dimmable:              | Yes                       |  |  |  |
| Color Rendering Index: | Ra>90                     |  |  |  |
| Beam angle:            | 38°                       |  |  |  |
| Adjustable:            | 90°                       |  |  |  |
| SDCM:                  | <3                        |  |  |  |
| Rotation:              | 350°                      |  |  |  |
| Fitting:               | 3-Phase universal adapter |  |  |  |
| Protection:            | Class I                   |  |  |  |
| Material:              | Aluminium/Plastic         |  |  |  |
| Approvals:             | LVD, EMC, RoHS, CE        |  |  |  |