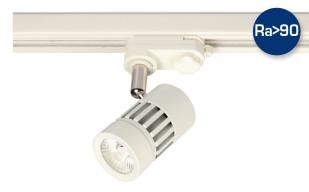

## **Product description:**

- Esma is a dimmable 3P track light, made in a stylish and timeless design.
- Can be used in retail/store environments where you want good light properties with a high color rendering.
- Esma comes in 8W, 15W and 35W with a universal adapter that fits the standard 3P track systems e.g. Global.
- Available on request with 24° and 60° beam angle.

| Technical data:        |                           |  |  |  |
|------------------------|---------------------------|--|--|--|
| Size:                  | 159 x 95 x Ø55 mm         |  |  |  |
| Voltage:               | 220-240VAC 50 Hz          |  |  |  |
| System power:          | 8W                        |  |  |  |
| Dimmable:              | Yes                       |  |  |  |
| Color Rendering Index: | Ra>90                     |  |  |  |
| Beam angle:            | 38°                       |  |  |  |
| Adjustable:            | 90°                       |  |  |  |
| SDCM:                  | <3                        |  |  |  |
| Rotation:              | 350°                      |  |  |  |
| Fitting:               | 3-Phase universal adapter |  |  |  |
| Protection:            | Class I                   |  |  |  |
| Material:              | Aluminium/Plastic         |  |  |  |
| Approvals:             | LVD, EMC, RoHS, CE        |  |  |  |