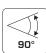

| Technical data:        |                           |  |  |  |
|------------------------|---------------------------|--|--|--|
| Size:                  | 159 x 95 x Ø55 mm         |  |  |  |
| Voltage:               | 220-240VAC 50 Hz          |  |  |  |
| System power:          | 8W                        |  |  |  |
| Dimmable:              | Yes                       |  |  |  |
| Color Rendering Index: | Ra>90                     |  |  |  |
| Beam angle:            | 38°                       |  |  |  |
| Adjustable:            | 90°                       |  |  |  |
| SDCM:                  | <3                        |  |  |  |
| Rotation:              | 350°                      |  |  |  |
| Fitting:               | 3-Phase universal adapter |  |  |  |
| Protection:            | Class I                   |  |  |  |
| Material:              | Aluminium/Plastic         |  |  |  |
| Approvals:             | LVD, EMC, RoHS, CE        |  |  |  |