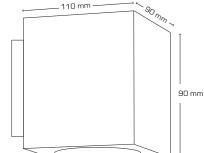

| 90 x 90 x 110 mm                                           |
|------------------------------------------------------------|
| 220-240VAC 50 Hz                                           |
| 2x3W                                                       |
| w/cover (up/down) 70/125lm<br>wo/cover (up/down) 125/125lm |
| No                                                         |
| Ra80                                                       |
| w/cover (up/down) 25°/80°<br>wo/cover (up/down) 80°/80°    |
| Class I, IP54                                              |
| Powder coated aluminium                                    |
| Yes (3G1.5 mm²)                                            |
| LVD, EMC, RoHS, CE                                         |
|                                                            |