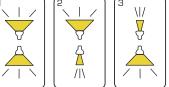

## **Product description:**

- Esta is a simple and stylish wall lamp that lights up/down.
- Esta can be used both indoor and outdoor in homes, businesses, housing associations, hotels, etc.
- Esta is made of die-cast aluminum and is available in anthracite grey and black, and is prepared for through-wiring with 3G1.5 mm<sup>2</sup>.
- Cover is included in order to change the light distribution of the luminaire.
- Delivered with spacer for visible cable mounting.

| 90 x 90 x 110 mm                                           |
|------------------------------------------------------------|
| 220-240VAC 50 Hz                                           |
| 2x3W                                                       |
| w/cover (up/down) 70/125lm<br>wo/cover (up/down) 125/125lm |
| No                                                         |
| Ra80                                                       |
| w/cover (up/down) 25°/80°<br>wo/cover (up/down) 80°/80°    |
| Class I, IP54                                              |
| Powder coated aluminium                                    |
| Yes (3G1.5 mm²)                                            |
| LVD, EMC, RoHS, CE                                         |
|                                                            |