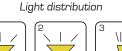

## **Product description:**

- Esta is a simple and stylish wall lamp that lights up/down.
- Esta can be used both indoor and outdoor in homes, businesses, housing associations, hotels, etc.
- Esta is made of die-cast aluminum and is available in anthracite grey and black, and is prepared for through-wiring with 3G1.5 mm<sup>2</sup>.
- Cover is included in order to change the light distribution of the luminaire.
- Delivered with spacer for visible cable mounting.

| 90 x 90 x 110 mm                                           |
|------------------------------------------------------------|
| 220-240VAC 50 Hz                                           |
| 2x3W                                                       |
| w/cover (up/down) 70/125lm<br>wo/cover (up/down) 125/125lm |
| No                                                         |
| Ra80                                                       |
| w/cover (up/down) 25°/80°<br>wo/cover (up/down) 80°/80°    |
| Class I, IP54                                              |
| Powder coated aluminium                                    |
| Yes (3G1.5 mm²)                                            |
| LVD, EMC, RoHS, CE                                         |
|                                                            |