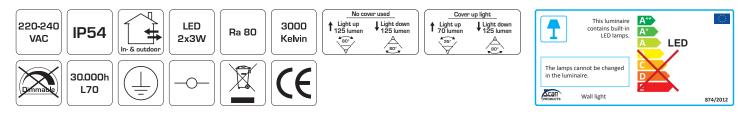

| 90 x 90 x 110 mm                                           |
|------------------------------------------------------------|
| 220-240VAC 50 Hz                                           |
| 2x3W                                                       |
| w/cover (up/down) 70/125lm<br>wo/cover (up/down) 125/125lm |
| No                                                         |
| Ra80                                                       |
| w/cover (up/down) 25°/80°<br>wo/cover (up/down) 80°/80°    |
| Class I, IP54                                              |
| Powder coated aluminium                                    |
| Yes (3G1.5 mm²)                                            |
| LVD, EMC, RoHS, CE                                         |
|                                                            |