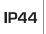

| Technical data:        |                         |  |
|------------------------|-------------------------|--|
| Size:                  | 175 x 125 x 110 mm      |  |
| Voltage:               | 220-240VAC 50 Hz        |  |
| Approved light source: | Max. 60W                |  |
| Fitting:               | E27                     |  |
| Protection:            | Class II, IP44          |  |
| Material:              | Plastic and glass cover |  |
| Approvals:             | LVD, RoHS, CE           |  |