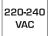

| Technical data:        |                         |  |
|------------------------|-------------------------|--|
| Size:                  | 175 x 125 x 110 mm      |  |
| Voltage:               | 220-240VAC 50 Hz        |  |
| Approved light source: | Max. 60W                |  |
| Fitting:               | E27                     |  |
| Protection:            | Class II, IP44          |  |
| Material:              | Plastic and glass cover |  |
| Approvals:             | LVD, RoHS, CE           |  |