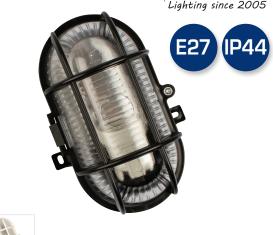

## **Product description:**

- Filo is a classic and timeless IP44 oval bulkhead for outdoor use at private residences.
- Filo has a durable E27 porcelain fitting.
- The cover is made of glass, that is held by a grid in plastic.
- Possible to enter with cable in the bottom and both sides of the luminaire.
- Membranes, plugs and screws are included.