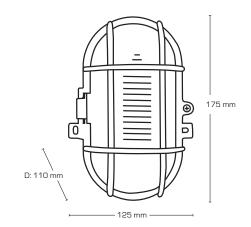

| Technical data:        |                         |  |
|------------------------|-------------------------|--|
| Size:                  | 175 x 125 x 110 mm      |  |
| Voltage:               | 220-240VAC 50 Hz        |  |
| Approved light source: | Max. 60W                |  |
| Fitting:               | E27                     |  |
| Protection:            | Class II, IP44          |  |
| Material:              | Plastic and glass cover |  |
| Approvals:             | LVD, RoHS, CE           |  |