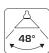

| Technical data:        |                         |
|------------------------|-------------------------|
| Size:                  | 650 x 70 x 120 mm       |
| Voltage:               | 220-240VAC 50 Hz        |
| System power:          | 7W                      |
| Luminous flux:         | 200lm                   |
| Dimmable:              | No                      |
| Color Rendering Index: | Ra>82                   |
| Beam angle:            | 48°                     |
| Protection:            | Class I, IP54           |
| Material:              | Powder coated aluminium |
| Through-wiring:        | Yes (3G2.5 mm²)         |
| Approvals:             | LVD, EMC, RoHS, CE      |