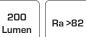

| Technical data:        |                         |
|------------------------|-------------------------|
| Size:                  | 650 x 70 x 120 mm       |
| Voltage:               | 220-240VAC 50 Hz        |
| System power:          | 7W                      |
| Luminous flux:         | 200lm                   |
| Dimmable:              | No                      |
| Color Rendering Index: | Ra>82                   |
| Beam angle:            | 48°                     |
| Protection:            | Class I, IP54           |
| Material:              | Powder coated aluminium |
| Through-wiring:        | Yes (3G2.5 mm²)         |
| Approvals:             | LVD, EMC, RoHS, CE      |