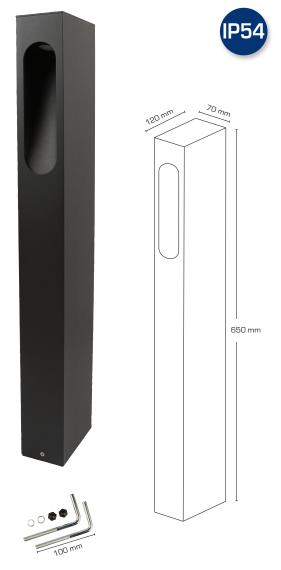

## **Product description:**

- Gaia is a simple and stylish bollard with integral LED, which gives a non-glaring orientation light.
- Gaia is suitable for pedestrian areas, driveways, etc.
- The form expression fits with the wall lights Esta, Lara and Noris.
- The luminaire is made of die-cast aluminum and is available in anthracite grey or black and is prepared for through-wiring with 3G2,5 mm<sup>2</sup>.
- Delivered incl. complete kit for embedding in concrete.

| Technical data:        |                         |
|------------------------|-------------------------|
| Size:                  | 650 x 70 x 120 mm       |
| Voltage:               | 220-240VAC 50 Hz        |
| System power:          | 7W                      |
| Luminous flux:         | 200lm                   |
| Dimmable:              | No                      |
| Color Rendering Index: | Ra>82                   |
| Beam angle:            | 48°                     |
| Protection:            | Class I, IP54           |
| Material:              | Powder coated aluminium |
| Through-wiring:        | Yes (3G2.5 mm²)         |
| Approvals:             | LVD, EMC, RoHS, CE      |