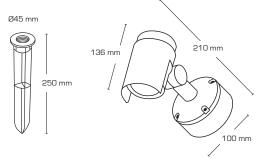

| Technical data:        |                         |  |  |
|------------------------|-------------------------|--|--|
| Size:                  | 136 x 210 x 100 mm      |  |  |
| Voltage:               | 220-240VAC 50 Hz        |  |  |
| System power:          | 15W                     |  |  |
| Luminous flux:         | 1090lm                  |  |  |
| Dimmable:              | No                      |  |  |
| Color Rendering Index: | Ra>80                   |  |  |
| Beam angle:            | 46°                     |  |  |
| Protection:            | Class I, IP54           |  |  |
| Material:              | Powder coated aluminium |  |  |
| Through-wiring:        | Yes (3G1.5 mm²)         |  |  |
| Approvals:             | LVD, EMC, RoHS, CE      |  |  |