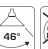

| Technical data:        |                         |  |  |
|------------------------|-------------------------|--|--|
| Size:                  | 136 x 210 x 100 mm      |  |  |
| Voltage:               | 220-240VAC 50 Hz        |  |  |
| System power:          | 15W                     |  |  |
| Luminous flux:         | 1090lm                  |  |  |
| Dimmable:              | No                      |  |  |
| Color Rendering Index: | Ra>80                   |  |  |
| Beam angle:            | 46°                     |  |  |
| Protection:            | Class I, IP54           |  |  |
| Material:              | Powder coated aluminium |  |  |
| Through-wiring:        | Yes (3G1.5 mm²)         |  |  |
| Approvals:             | LVD, EMC, RoHS, CE      |  |  |