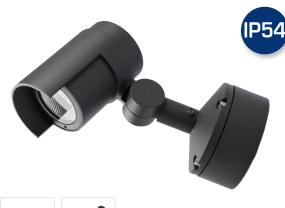

## Inna Spotlight - 3000K

## **Product description:**

- Inna is a versatile sign- and facade luminaire that can be used indoor and outdoor on walls and ceilings, as well as in the ground using a ground spike (accessory).
- Inna is suitable for the illumination of signs, facades etc.
- The luminaire is made of die-cast aluminum and is available in anthracite grey or black and prepared for through-wiring with 3G1.5 mm².