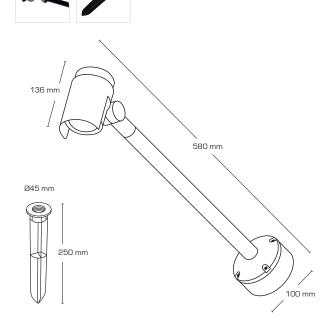

| Technical data:        |                         |  |  |
|------------------------|-------------------------|--|--|
| Size:                  | 136 x 580 x 100 mm      |  |  |
| Voltage:               | 220-240VAC 50 Hz        |  |  |
| System power:          | 15W                     |  |  |
| Luminous flux:         | 1090lm                  |  |  |
| Dimmable:              | No                      |  |  |
| Color Rendering Index: | Ra>80                   |  |  |
| Beam angle:            | 46°                     |  |  |
| Protection:            | Class I, IP54           |  |  |
| Material:              | Powder coated aluminium |  |  |
| Through-wiring:        | Yes (3G1.5 mm²)         |  |  |
| Approvals:             | LVD. EMC. RoHS. CE      |  |  |

| Item no.: | EAN no.:      | Description:              | Length: | Watt: | Color:          |
|-----------|---------------|---------------------------|---------|-------|-----------------|
| 13019     | 5713080130196 | Outdoor display luminaire | 580 mm  | 15W   | Anthracite grey |
| 13020     | 5713080130202 | Outdoor display luminaire | 580 mm  | 15W   | Black           |
| 13022     | 5713080130226 | Ground spike for Inna     | 250 mm  |       | Black           |