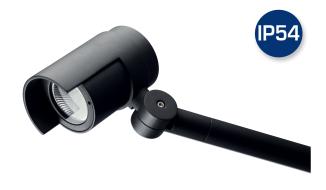

## **Product description:**

- Inna is a versatile sign- and facade luminaire that can be used indoor and outdoor on walls and ceilings, as well as in the ground using a ground spike (accessory).
- Inna is suitable for the illumination of signs, facades etc.
- The luminaire is made of die-cast aluminum and is available in anthracite grey or black and prepared for through-wiring with 3G1.5 mm².

| Technical data:        |                         |  |  |
|------------------------|-------------------------|--|--|
| Size:                  | 136 x 580 x 100 mm      |  |  |
| Voltage:               | 220-240VAC 50 Hz        |  |  |
| System power:          | 15W                     |  |  |
| Luminous flux:         | 1090lm                  |  |  |
| Dimmable:              | No                      |  |  |
| Color Rendering Index: | Ra>80                   |  |  |
| Beam angle:            | 46°                     |  |  |
| Protection:            | Class I, IP54           |  |  |
| Material:              | Powder coated aluminium |  |  |
| Through-wiring:        | Yes (3G1.5 mm²)         |  |  |
| Approvals:             | LVD. EMC. RoHS. CE      |  |  |