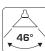

| Technical data:        |                         |  |  |
|------------------------|-------------------------|--|--|
| Size:                  | 136 x 580 x 100 mm      |  |  |
| Voltage:               | 220-240VAC 50 Hz        |  |  |
| System power:          | 15W                     |  |  |
| Luminous flux:         | 1090lm                  |  |  |
| Dimmable:              | No                      |  |  |
| Color Rendering Index: | Ra>80                   |  |  |
| Beam angle:            | 46°                     |  |  |
| Protection:            | Class I, IP54           |  |  |
| Material:              | Powder coated aluminium |  |  |
| Through-wiring:        | Yes (3G1.5 mm²)         |  |  |
| Approvals:             | LVD. EMC. RoHS. CE      |  |  |