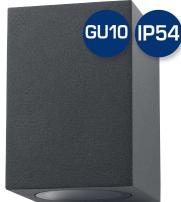

## **Product description:**

- Lara is a simple and stylish wall lamp that lights down.
- Lara can be used both indoor and outdoor in homes, business, housing associations, hotels, etc.
- The luminaire is made of die-cast aluminum and is available in the colors anthracite grey and black, and is prepared for through-wiring with 3G1.5 mm<sup>2</sup>.
- Delivered with spacer for visible cable mounting.

| Item no.: | EAN no.:      | Description:               | Color:          |
|-----------|---------------|----------------------------|-----------------|
| 13004     | 5713080130042 | In- and outdoor wall light | Anthracite grey |
| 13005     | 5713080130059 | In- and outdoor wall light | Black           |