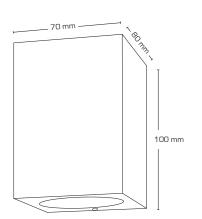

20

| Technical data:        |                                  |  |
|------------------------|----------------------------------|--|
| Size:                  | 70 x 80 x 100 mm                 |  |
| Voltage:               | 220-240VAC 50 Hz                 |  |
| Approved light source: | Max. 5W LED                      |  |
|                        | Max. 20W halogen w/alu reflector |  |
|                        | (max. light source height 60 mm) |  |
| Fitting:               | GU10                             |  |
| Protection:            | Class I, IP54                    |  |
| Material:              | Powder coated aluminium          |  |
| Through-wiring:        | Yes (3G1.5 mm²)                  |  |
| Approvals:             | LVD, RoHS, CE                    |  |