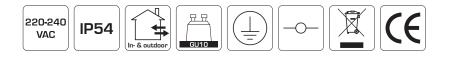

20

| Technical data:        |                                  |  |
|------------------------|----------------------------------|--|
| Size:                  | 70 x 80 x 100 mm                 |  |
| Voltage:               | 220-240VAC 50 Hz                 |  |
| Approved light source: | Max. 5W LED                      |  |
|                        | Max. 20W halogen w/alu reflector |  |
|                        | (max. light source height 60 mm) |  |
| Fitting:               | GU10                             |  |
| Protection:            | Class I, IP54                    |  |
| Material:              | Powder coated aluminium          |  |
| Through-wiring:        | Yes (3G1.5 mm²)                  |  |
| Approvals:             | LVD, RoHS, CE                    |  |