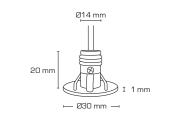

| Item no.: | EAN Code:     | Outside dimensions: | Front design: | Kelvin: | Color:     |
|-----------|---------------|---------------------|---------------|---------|------------|
| 12021     | 5713080120210 | Ø30 mm              | Round         | 2700K   | Matt white |
| 12024     | 5713080120241 | Ø30 mm              | Round         | 3000K   | Matt white |