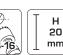

## **Product description:**

- Lia is a LED microdownlight approved for direct installation in insulation and flammable material.
- Ideal for mounting as window lights, in cabinets and as decorative lighting.
- Prepared for mounting in 16 mm flex tube.
- Delivered with 3 meter wire.

| Item no.: | EAN Code:     | Outside dimensions: | Front design: | Kelvin: | Color:     |
|-----------|---------------|---------------------|---------------|---------|------------|
| 12021     | 5713080120210 | Ø30 mm              | Round         | 2700K   | Matt white |
| 12024     | 5713080120241 | Ø30 mm              | Round         | 3000K   | Matt white |