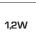

## **Product description:**

- Lia is a LED microdownlight approved for direct installation in insulation and flammable material.
- Ideal for mounting as window lights, in cabinets and as decorative lighting.
- Prepared for mounting in 16 mm flex tube.
- Delivered with 3 meter wire.