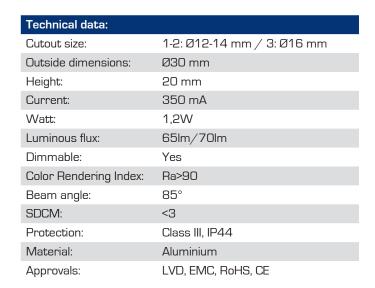

| Item no.: | EAN Code:     | Outside dimensions: | Front design: | Kelvin: | Color:     |
|-----------|---------------|---------------------|---------------|---------|------------|
| 12021     | 5713080120210 | Ø30 mm              | Round         | 2700K   | Matt white |
| 12024     | 5713080120241 | Ø30 mm              | Round         | 3000K   | Matt white |