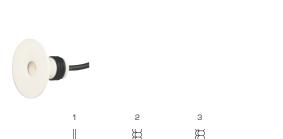

## **Product description:**

- Lia is a LED microdownlight approved for direct installation in insulation and flammable material.
- Ideal for mounting as window lights, in cabinets and as decorative lighting.
- Prepared for mounting in 16 mm flex tube.
- Delivered with 3 meter wire.