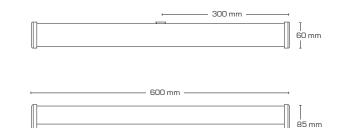

Lighting since

| Technical data:              |                                    |  |  |
|------------------------------|------------------------------------|--|--|
| Size:                        | 600 x 85 x 60 mm                   |  |  |
| Voltage:                     | 220-240VAC 50 Hz                   |  |  |
| System power:                | 20W                                |  |  |
| Luminous flux:               | 1400lm/1550lm                      |  |  |
| Dimmable:                    | No                                 |  |  |
| Color Rendering Index: Ra>96 |                                    |  |  |
| Beam angle:                  | 170°                               |  |  |
| LED:                         | Integrated LED - can be replaced   |  |  |
| SDCM:                        | 1: <3                              |  |  |
| IK Class:                    | IK08                               |  |  |
| Protection:                  | Class I, SELV, IP44                |  |  |
| Material:                    | Powder coated steel, polycarbonate |  |  |
| Approvals:                   | rovals: LVD, EMC, RoHS, CE         |  |  |

| ltem no.: | EAN no.:      | Description:      | Outside dimensions: | Color: |
|-----------|---------------|-------------------|---------------------|--------|
| 12211     | 5713080122115 | 3000K             | 600 x 85 x 60 mm    | White  |
| 12213     | 5713080122139 | 4000K             | 600 x 85 x 60 mm    | White  |
| 12431     | 5713080124317 | 3000K LED module  |                     |        |
| 12432     | 5713080124324 | 4000K LED module  |                     |        |
| 12441     | 5713080124416 | Cover Lucianna SQ |                     |        |