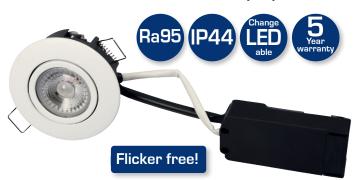

## **Product description:**

- Luna is an innovative, flicker free LED downlight, approved for installation directly in insulation and flammable material.
- Due to mounting with the help of screws and/or springs, a perfect result is guaranteed – every time!
- · Suitable for acoustic ceiling.
- The installation height of only 33 mm makes it possible to mount Luna in most places.
- The replaceable LED light source makes the installation flexible and future-proof – for example, if you want a different color temperature.
- It is possible to mount with cable or 16 mm flexible tube.

| Technical data:        |                      |  |  |
|------------------------|----------------------|--|--|
| Cutout size:           | Ø75 mm               |  |  |
| Outside dimensions:    | Ø88 mm or 88 x 88 mm |  |  |
| Height:                | 33 mm                |  |  |
| Voltage:               | 220-240VAC 50 Hz     |  |  |
| System power:          | 6,2W                 |  |  |
| Luminous flux:         | 390lm                |  |  |
| Dimmable:              | Yes                  |  |  |
| Color Rendering Index: | Ra95                 |  |  |
| Beam angle:            | 42°                  |  |  |
| Adjustable:            | 36°                  |  |  |
| SDCM:                  | <2                   |  |  |
| Protection:            | Class II, SELV, IP44 |  |  |
| Material:              | Plast/Aluminium      |  |  |
| Through-wiring:        | Yes (3G1.5 mm²)      |  |  |
| Approvals:             | LVD, EMC, RoHS, CE   |  |  |