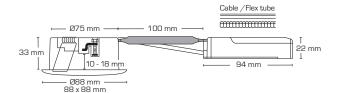

| Technical data:        |                      |  |  |
|------------------------|----------------------|--|--|
| Cutout size:           | Ø75 mm               |  |  |
| Outside dimensions:    | Ø88 mm or 88 x 88 mm |  |  |
| Height:                | 33 mm                |  |  |
| Voltage:               | 220-240VAC 50 Hz     |  |  |
| System power:          | 6,2W                 |  |  |
| Luminous flux:         | 390lm                |  |  |
| Dimmable:              | Yes                  |  |  |
| Color Rendering Index: | Ra95                 |  |  |
| Beam angle:            | 42°                  |  |  |
| Adjustable:            | 36°                  |  |  |
| SDCM:                  | <2                   |  |  |
| Protection:            | Class II, SELV, IP44 |  |  |
| Material:              | Plast/Aluminium      |  |  |
| Through-wiring:        | Yes (3G1.5 mm²)      |  |  |
| Approvals:             | LVD, EMC, RoHS, CE   |  |  |