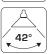

| Technical data:        |                      |  |  |
|------------------------|----------------------|--|--|
| Cutout size:           | Ø75 mm               |  |  |
| Outside dimensions:    | Ø88 mm or 88 x 88 mm |  |  |
| Height:                | 33 mm                |  |  |
| Voltage:               | 220-240VAC 50 Hz     |  |  |
| System power:          | 6,2W                 |  |  |
| Luminous flux:         | 390lm                |  |  |
| Dimmable:              | Yes                  |  |  |
| Color Rendering Index: | Ra95                 |  |  |
| Beam angle:            | 42°                  |  |  |
| Adjustable:            | 36°                  |  |  |
| SDCM:                  | <2                   |  |  |
| Protection:            | Class II, SELV, IP44 |  |  |
| Material:              | Plast/Aluminium      |  |  |
| Through-wiring:        | Yes (3G1.5 mm²)      |  |  |
| Approvals:             | LVD, EMC, RoHS, CE   |  |  |