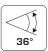

| Technical data:        |                      |  |  |
|------------------------|----------------------|--|--|
| Cutout size:           | Ø75 mm               |  |  |
| Outside dimensions:    | Ø88 mm or 88 x 88 mm |  |  |
| Height:                | 33 mm                |  |  |
| Voltage:               | 220-240VAC 50 Hz     |  |  |
| System power:          | 6,2W                 |  |  |
| Luminous flux:         | 390lm                |  |  |
| Dimmable:              | Yes                  |  |  |
| Color Rendering Index: | Ra95                 |  |  |
| Beam angle:            | 42°                  |  |  |
| Adjustable:            | 36°                  |  |  |
| SDCM:                  | <2                   |  |  |
| Protection:            | Class II, SELV, IP44 |  |  |
| Material:              | Plast/Aluminium      |  |  |
| Through-wiring:        | Yes (3G1.5 mm²)      |  |  |
| Approvals:             | LVD, EMC, RoHS, CE   |  |  |