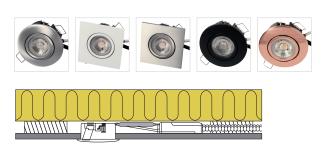

## **Product description:**

- Luna is an innovative, flicker free LED downlight, approved for installation directly in insulation and flammable material.
- Due to mounting with the help of screws and/or springs, a perfect result is guaranteed – every time!
- · Suitable for acoustic ceiling.
- The installation height of only 33 mm makes it possible to mount Luna in most places.
- The replaceable LED light source makes the installation flexible and future-proof – for example, if you want a different color temperature.
- It is possible to mount with cable or 16 mm flexible tube.

| Item no.: | EAN no:       | Outside dimensions: | Front design: | Color:           |
|-----------|---------------|---------------------|---------------|------------------|
| 10121     | 5713080101219 | Ø88 mm              | Round         | Matt white       |
| 10122     | 5713080101226 | Ø88 mm              | Round         | Brushed aluminum |
| 10123     | 5713080101233 | 88 x 88 mm          | Square        | Matt white       |
| 10124     | 5713080101240 | 88 x 88 mm          | Square        | Brushed aluminum |
| 10125     | 5713080101257 | Ø88 mm              | Round         | Matt black       |
| 10126     | 5713080101264 | Ø88 mm              | Round         | Copper           |