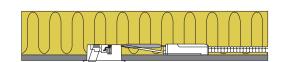

## **Product description:**

- Luna is an innovative, flicker free LED downlight, approved for installation directly in insulation and flammable material.
- Due to mounting with the help of screws and/or springs, a perfect result is guaranteed – every time!
- · Suitable for acoustic ceiling.
- The installation height of only 33 mm makes it possible to mount Luna in most places.
- The replaceable LED light source makes the installation flexible and future-proof – for example, if you want a different color temperature.
- It is possible to mount with cable or 16 mm flexible tube.