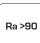

| Technical data:        |                      |  |  |
|------------------------|----------------------|--|--|
| Cutout size:           | Ø75 mm               |  |  |
| Outside dimensions:    | Ø88 mm               |  |  |
| Height:                | 33 mm                |  |  |
| Voltage:               | 220-240VAC 50 Hz     |  |  |
| System power:          | 5,4W                 |  |  |
| Luminous flux:         | 360lm/380lm          |  |  |
| Dimmable:              | Yes                  |  |  |
| Color Rendering Index: | Ra>90                |  |  |
| Beam angle:            | 42°                  |  |  |
| Adjustable:            | 20°                  |  |  |
| SDCM:                  | <3                   |  |  |
| Protection::           | Class II, SELV, IP44 |  |  |
| Material:              | Plastic/Aluminium    |  |  |
| Through-wiring:        | Yes (3G1.5 mm²)      |  |  |
| Approvals:             | LVD, EMC, RoHS, CE   |  |  |