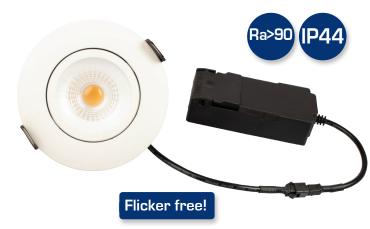

## Product description:

- Luna LP Elite is an innovative, elegant and flicker free LED downlight with high light output and high color rendering.
  Approved for installation directly in insulation and flammable material.
- · Suitable for acoustic ceiling.
- The installation height of only 33 mm makes it possible to mount Luna LP Elite in most places.
- Driver can easily be separated from the luminaire, which can be an advantage when painting.
- It is possible to mount with cable or 16 mm flexible tube.

| Technical data:        |                      |  |  |
|------------------------|----------------------|--|--|
| Cutout size:           | Ø75 mm               |  |  |
| Outside dimensions:    | Ø88 mm               |  |  |
| Height:                | 33 mm                |  |  |
| Voltage:               | 220-240VAC 50 Hz     |  |  |
| System power:          | 5,4W                 |  |  |
| Luminous flux:         | 360lm/380lm          |  |  |
| Dimmable:              | Yes                  |  |  |
| Color Rendering Index: | Ra>90                |  |  |
| Beam angle:            | 42°                  |  |  |
| Adjustable:            | 20°                  |  |  |
| SDCM:                  | <3                   |  |  |
| Protection::           | Class II, SELV, IP44 |  |  |
| Material:              | Plastic/Aluminium    |  |  |
| Through-wiring:        | Yes (3G1.5 mm²)      |  |  |
| Approvals:             | LVD, EMC, RoHS, CE   |  |  |