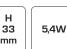

| Technical data:        |                      |  |  |
|------------------------|----------------------|--|--|
| Cutout size:           | Ø75 mm               |  |  |
| Outside dimensions:    | Ø88 mm               |  |  |
| Height:                | 33 mm                |  |  |
| Voltage:               | 220-240VAC 50 Hz     |  |  |
| System power:          | 5,4W                 |  |  |
| Luminous flux:         | 360lm/380lm          |  |  |
| Dimmable:              | Yes                  |  |  |
| Color Rendering Index: | Ra>90                |  |  |
| Beam angle:            | 42°                  |  |  |
| Adjustable:            | 20°                  |  |  |
| SDCM:                  | <3                   |  |  |
| Protection::           | Class II, SELV, IP44 |  |  |
| Material:              | Plastic/Aluminium    |  |  |
| Through-wiring:        | Yes (3G1.5 mm²)      |  |  |
| Approvals:             | LVD, EMC, RoHS, CE   |  |  |