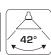

| Technical data:        |                      |  |  |
|------------------------|----------------------|--|--|
| Cutout size:           | Ø75 mm               |  |  |
| Outside dimensions:    | Ø88 mm               |  |  |
| Height:                | 33 mm                |  |  |
| Voltage:               | 220-240VAC 50 Hz     |  |  |
| System power:          | 5,4W                 |  |  |
| Luminous flux:         | 360lm/380lm          |  |  |
| Dimmable:              | Yes                  |  |  |
| Color Rendering Index: | Ra>90                |  |  |
| Beam angle:            | 42°                  |  |  |
| Adjustable:            | 20°                  |  |  |
| SDCM:                  | <3                   |  |  |
| Protection::           | Class II, SELV, IP44 |  |  |
| Material:              | Plastic/Aluminium    |  |  |
| Through-wiring:        | Yes (3G1.5 mm²)      |  |  |
| Approvals:             | LVD, EMC, RoHS, CE   |  |  |