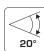

| Technical data:        |                      |  |  |
|------------------------|----------------------|--|--|
| Cutout size:           | Ø75 mm               |  |  |
| Outside dimensions:    | Ø88 mm               |  |  |
| Height:                | 33 mm                |  |  |
| Voltage:               | 220-240VAC 50 Hz     |  |  |
| System power:          | 5,4W                 |  |  |
| Luminous flux:         | 360lm/380lm          |  |  |
| Dimmable:              | Yes                  |  |  |
| Color Rendering Index: | Ra>90                |  |  |
| Beam angle:            | 42°                  |  |  |
| Adjustable:            | 20°                  |  |  |
| SDCM:                  | <3                   |  |  |
| Protection::           | Class II, SELV, IP44 |  |  |
| Material:              | Plastic/Aluminium    |  |  |
| Through-wiring:        | Yes (3G1.5 mm²)      |  |  |
| Approvals:             | LVD, EMC, RoHS, CE   |  |  |