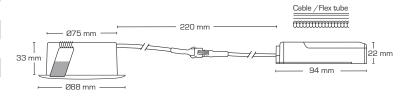

| Technical data:        |                      |  |  |
|------------------------|----------------------|--|--|
| Cutout size:           | Ø75 mm               |  |  |
| Outside dimensions:    | Ø88 mm               |  |  |
| Height:                | 33 mm                |  |  |
| Voltage:               | 220-240VAC 50 Hz     |  |  |
| System power:          | 5,4W                 |  |  |
| Luminous flux:         | 360lm/380lm          |  |  |
| Dimmable:              | Yes                  |  |  |
| Color Rendering Index: | Ra>90                |  |  |
| Beam angle:            | 42°                  |  |  |
| Adjustable:            | 20°                  |  |  |
| SDCM:                  | <3                   |  |  |
| Protection::           | Class II, SELV, IP44 |  |  |
| Material:              | Plastic/Aluminium    |  |  |
| Through-wiring:        | Yes (3G1.5 mm²)      |  |  |
| Approvals:             | LVD, EMC, RoHS, CE   |  |  |