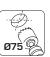

| Technical data:        |                      |  |  |
|------------------------|----------------------|--|--|
| Cutout size:           | Ø75 mm               |  |  |
| Outside dimensions:    | Ø88 mm               |  |  |
| Height:                | 33 mm                |  |  |
| Voltage:               | 220-240VAC 50 Hz     |  |  |
| System power:          | 5,4W                 |  |  |
| Luminous flux:         | 360lm/380lm          |  |  |
| Dimmable:              | Yes                  |  |  |
| Color Rendering Index: | Ra>90                |  |  |
| Beam angle:            | 42°                  |  |  |
| Adjustable:            | 20°                  |  |  |
| SDCM:                  | <3                   |  |  |
| Protection::           | Class II, SELV, IP44 |  |  |
| Material:              | Plastic/Aluminium    |  |  |
| Through-wiring:        | Yes (3G1.5 mm²)      |  |  |
| Approvals:             | LVD, EMC, RoHS, CE   |  |  |