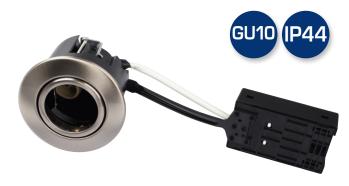

## Product description:

- Luna is an adjustable LED downlight with rear mounted light source, approved for installation directly in insulation and flammable material.
- The front is made of stainless steel AISI 316.
- · Screwless cable relief and wire mount in terminal box, ensures a quick and easy assembly with minimal tool utilization.
- Fastening with screws.
- The height of only 63 mm makes it possible to mount Luna in most installations.
- It is possible to mount with cable or 16 mm flexible tube.

| Item no.: | EAN no.:      | Outside dimensions: | Description:         | Color:        |
|-----------|---------------|---------------------|----------------------|---------------|
| 10071     | 5713080100717 | Ø88 mm              | Round                | White         |
| 10072     | 5713080100724 | Ø88 mm              | Round                | Brushed steel |
| 10073     | 5713080100731 | Ø88 mm              | Round                | Black         |
| 12424     | 5713080124249 |                     | 5-Pin Push Connector |               |