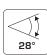

| Technical data:        |                                  |  |  |
|------------------------|----------------------------------|--|--|
| Cutout size:           | Ø75 mm                           |  |  |
| Outside dimensions:    | Ø88 mm                           |  |  |
| Height:                | 63 mm                            |  |  |
| Voltage:               | 220-240VAC 50 Hz                 |  |  |
| Approved light source: | Max. 6W LED                      |  |  |
|                        | (max. light source height 56 mm) |  |  |
| Adjustable:            | 28°                              |  |  |
| Fitting:               | GU10                             |  |  |
| Protection:            | Class II, IP44                   |  |  |
| Material:              | Plastic/Stainless steel AISI 316 |  |  |
| Through-wiring:        | Yes (3G1.5 mm²)                  |  |  |
| Approvals:             | LVD, RoHS, CE                    |  |  |