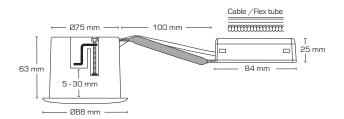

| Technical data:        |                                  |  |  |
|------------------------|----------------------------------|--|--|
| Cutout size:           | Ø75 mm                           |  |  |
| Outside dimensions:    | Ø88 mm                           |  |  |
| Height:                | 63 mm                            |  |  |
| Voltage:               | 220-240VAC 50 Hz                 |  |  |
| Approved light source: | Max. 6W LED                      |  |  |
|                        | (max. light source height 56 mm) |  |  |
| Adjustable:            | 28°                              |  |  |
| Fitting:               | GU10                             |  |  |
| Protection:            | Class II, IP44                   |  |  |
| Material:              | Plastic/Stainless steel AISI 316 |  |  |
| Through-wiring:        | Yes (3G1.5 mm²)                  |  |  |
| Approvals:             | LVD, RoHS, CE                    |  |  |