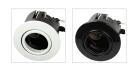

| Item no.: | EAN no.:      | Outside dimensions: | Description:         | Color:        |
|-----------|---------------|---------------------|----------------------|---------------|
| 10071     | 5713080100717 | Ø88 mm              | Round                | White         |
| 10072     | 5713080100724 | Ø88 mm              | Round                | Brushed steel |
| 10073     | 5713080100731 | Ø88 mm              | Round                | Black         |
| 12424     | 5713080124249 |                     | 5-Pin Push Connector |               |