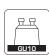

| Technical data:        |                                  |  |  |
|------------------------|----------------------------------|--|--|
| Cutout size:           | Ø75 mm                           |  |  |
| Outside dimensions:    | Ø88 mm                           |  |  |
| Height:                | 63 mm                            |  |  |
| Voltage:               | 220-240VAC 50 Hz                 |  |  |
| Approved light source: | Max. 6W LED                      |  |  |
|                        | (max. light source height 56 mm) |  |  |
| Adjustable:            | 28°                              |  |  |
| Fitting:               | GU10                             |  |  |
| Protection:            | Class II, IP44                   |  |  |
| Material:              | Plastic/Stainless steel AISI 316 |  |  |
| Through-wiring:        | Yes (3G1.5 mm²)                  |  |  |
| Approvals:             | LVD, RoHS, CE                    |  |  |