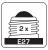

| Technical data:        |                          |  |
|------------------------|--------------------------|--|
| Size:                  | Ø280 x 94 mm (13026)     |  |
|                        | Ø280 x 95 mm (13029)     |  |
| Voltage:               | 220-240VAC 50 Hz         |  |
| Approved light source: | Max. 2 x 18W LED         |  |
| Fitting:               | E27                      |  |
| IK Class:              | IK10                     |  |
| Protection:            | Class I, IP54            |  |
| Material:              | Powder coated aluminium/ |  |
|                        | Polycarbonate            |  |
| Through-wiring:        | Yes (3G1.5 mm²)          |  |
| Approvals:             | LVD, RoHS, CE            |  |