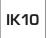

| Technical data:        |                          |  |
|------------------------|--------------------------|--|
| Size:                  | Ø280 x 94 mm (13026)     |  |
|                        | Ø280 x 95 mm (13029)     |  |
| Voltage:               | 220-240VAC 50 Hz         |  |
| Approved light source: | Max. 2 x 18W LED         |  |
| Fitting:               | E27                      |  |
| IK Class:              | IK10                     |  |
| Protection:            | Class I, IP54            |  |
| Material:              | Powder coated aluminium/ |  |
|                        | Polycarbonate            |  |
| Through-wiring:        | Yes (3G1.5 mm²)          |  |
| Approvals:             | LVD, RoHS, CE            |  |

-- 94 mm --

-- 95 mm --

| Item no.: | EAN no:       | Description:                            | Color:          |
|-----------|---------------|-----------------------------------------|-----------------|
| 13026     | 5713080130264 | Outdoor wall light                      | Anthracite grey |
| 13027     | 5713080130271 | Outdoor wall light                      | Black           |
| 13029     | 5713080130295 | Outdoor wall light with half-moon cover | Anthracite grey |
| 13030     | 5713080130301 | Outdoor wall light with half-moon cover | Black           |