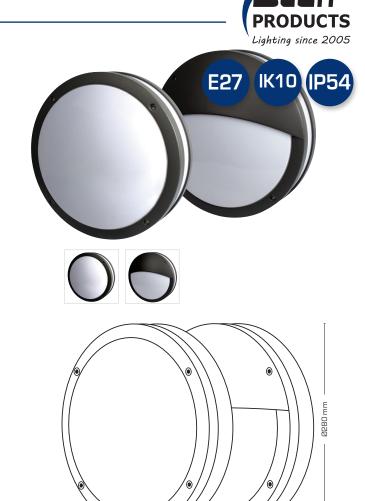

## **Product description:**

- Martina is a simple and stylish wall lamp, that gives a comfortable glare-free light.
  - The light opening in the sides gives a "corona-effect" up on the walls.
- Martina can be used both indoor and outdoor in homes, business, housing associations, hotels, etc.
- The luminaire is made of die-cast aluminum and is available in anthracite grey or black, with or without half-moon cover and is prepared for through-wiring with 3G1.5 mm².
- Delivered including spacers for visible mounting of cable.

| Technical data:        |                          |  |
|------------------------|--------------------------|--|
| Size:                  | Ø280 x 94 mm (13026)     |  |
|                        | Ø280 x 95 mm (13029)     |  |
| Voltage:               | 220-240VAC 50 Hz         |  |
| Approved light source: | Max. 2 x 18W LED         |  |
| Fitting:               | E27                      |  |
| IK Class:              | IK10                     |  |
| Protection:            | Class I, IP54            |  |
| Material:              | Powder coated aluminium/ |  |
|                        | Polycarbonate            |  |
| Through-wiring:        | Yes (3G1.5 mm²)          |  |
| Approvals:             | LVD, RoHS, CE            |  |