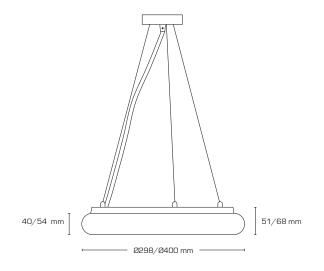

| Technical data:        |                        |  |
|------------------------|------------------------|--|
| Outside dimensions:    | Ø298 mm x 51 mm        |  |
|                        | Ø400 mm x 68 mm        |  |
| Pendant height:        | 1500 mm - adjustable   |  |
| Voltage:               | 220-240VAC 50 Hz       |  |
| System power:          | 25W/35W                |  |
| Luminous flux:         | 1910lm/2820lm          |  |
| Dimmable:              | Yes                    |  |
| Color Rendering Index: | Ra>82                  |  |
| Kelvin:                | 3000K                  |  |
| Beam angle:            | 120°                   |  |
| SDCM:                  | 3                      |  |
| Protection:            | Class I, IP21          |  |
| Material:              | Aluminium/Polycarbonat |  |
| Approvals:             | LVD, EMC, RoHS, CE     |  |