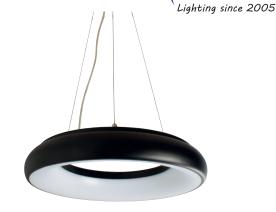

## Mirella 300 & 400 - Pendant

## **Product description:**

- Mirella is a product family of LED luminaires, which has a simple and stylish expression.
- Mirella can be used for example in lounge areas, at schools, hotels, restaurants, in homes etc.
- Also available for wall/ceiling mounting.