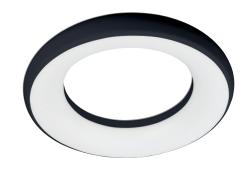

## Mirella 300 & 400 - Ceiling and wall light

## **Product description:**

- Mirella is a product family of LED luminaires, which has a simple and stylish expression.
- Mirella can be used for example in lounge areas, at schools, hotels, restaurants, in homes etc.
- Also available for pendant mounting.

| Item no.: | EAN Code:     | Outside dimensions: | Watt: | Lumen      | Color: |
|-----------|---------------|---------------------|-------|------------|--------|
| 11331     | 5713080113311 | Ø298 mm             | 25W   | 1910 lumen | White  |
| 11332     | 5713080113328 | Ø298 mm             | 25W   | 1910 lumen | Black  |
| 11333     | 5713080113335 | Ø400 mm             | 35W   | 2820 lumen | White  |
| 11334     | 5713080113342 | Ø400 mm             | 35W   | 2820 lumen | Black  |