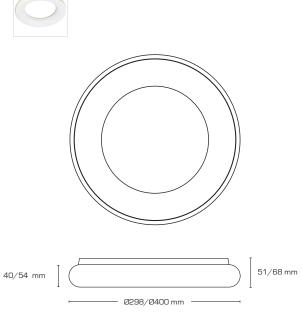

| Technical data:        |                        |  |
|------------------------|------------------------|--|
| Outside dimensions:    | Ø298 mm x 51 mm        |  |
|                        | Ø400 mm x 68 mm        |  |
| Voltage:               | 220-240VAC 50 Hz       |  |
| System power:          | 25W/35W                |  |
| Luminous flux:         | 1910lm/2820lm          |  |
| Dimmable:              | Yes                    |  |
| Color Rendering Index: | Ra>82                  |  |
| Kelvin:                | 3000K                  |  |
| Beam angle:            | 120°                   |  |
| SDCM:                  | 3                      |  |
| Protection:            | Class I, IP21          |  |
| Material:              | Aluminium/Polycarbonat |  |
| Approvals:             | LVD, EMC, RoHS, CE     |  |