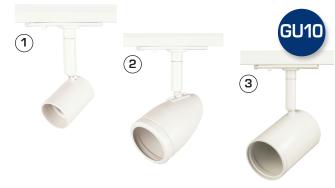

## Product description:

- Mita 1P tracklight is made in a stylish and timeless design, that can be used for instance in your home.
- Mita 1P tracklight is available with and without shade, incl. a universal adapter that fits the standard 1P track systems.
- Mita 1P tracklight comes also in black.

| Item no.: | EAN no.:      | Description:  | Color: | No.: |
|-----------|---------------|---------------|--------|------|
| 14001     | 5713080140010 | Without shade | White  | 1    |
| 14004     | 5713080140041 | With shade    | White  | 2    |
| 14007     | 5713080140072 | Round shade   | White  | 3    |