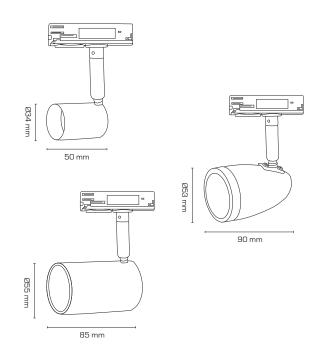

| Technical data:        |                           |  |  |  |
|------------------------|---------------------------|--|--|--|
| Dimensions:            | 1: Length 50 mm/Ø34 mm    |  |  |  |
|                        | 2: Length 90 mm/Ø53 mm    |  |  |  |
|                        | 3: Length 85 mm/Ø55 mm    |  |  |  |
| Voltage:               | 220-240VAC 50 Hz          |  |  |  |
| Approved light source: | Max. 6W LED               |  |  |  |
| Fitting:               | GU10                      |  |  |  |
| Adjustable:            | 90°                       |  |  |  |
| Rotation:              | 350°                      |  |  |  |
| Adapter:               | 1-Phase universal adapter |  |  |  |
| Protection:            | Class I                   |  |  |  |
| Material:              | Aluminium/Plastic         |  |  |  |
| Approvals:             | LVD, RoHS, CE             |  |  |  |
|                        |                           |  |  |  |