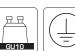

| Technical data:        |                           |  |  |  |
|------------------------|---------------------------|--|--|--|
| Dimensions:            | 1: Length 50 mm/Ø34 mm    |  |  |  |
|                        | 2: Length 90 mm/Ø53 mm    |  |  |  |
|                        | 3: Length 85 mm/Ø55 mm    |  |  |  |
| Voltage:               | 220-240VAC 50 Hz          |  |  |  |
| Approved light source: | Max. 6W LED               |  |  |  |
| Fitting:               | GU10                      |  |  |  |
| Adjustable:            | 90°                       |  |  |  |
| Rotation:              | 350°                      |  |  |  |
| Adapter:               | 1-Phase universal adapter |  |  |  |
| Protection:            | Class I                   |  |  |  |
| Material:              | Aluminium/Plastic         |  |  |  |
| Approvals:             | LVD, RoHS, CE             |  |  |  |
|                        |                           |  |  |  |