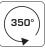

| Technical data:        |                           |  |  |  |
|------------------------|---------------------------|--|--|--|
| Dimensions:            | 1: Length 50 mm/Ø34 mm    |  |  |  |
|                        | 2: Length 90 mm/Ø53 mm    |  |  |  |
|                        | 3: Length 85 mm/Ø55 mm    |  |  |  |
| Voltage:               | 220-240VAC 50 Hz          |  |  |  |
| Approved light source: | Max. 6W LED               |  |  |  |
| Fitting:               | GU10                      |  |  |  |
| Adjustable:            | 90°                       |  |  |  |
| Rotation:              | 350°                      |  |  |  |
| Adapter:               | 1-Phase universal adapter |  |  |  |
| Protection:            | Class I                   |  |  |  |
| Material:              | Aluminium/Plastic         |  |  |  |
| Approvals:             | LVD, RoHS, CE             |  |  |  |
|                        |                           |  |  |  |