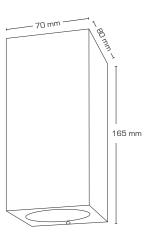

Light distribution

0

| Technical data:        |                                    |  |
|------------------------|------------------------------------|--|
| Size:                  | 70 x 80 x 165 mm                   |  |
| Voltage:               | 220-240VAC 50 Hz                   |  |
| Approved light source: | Max. 2x5W LED                      |  |
|                        | Max. 2x20W halogen w/alu reflector |  |
|                        | (max. light source height 60 mm)   |  |
| Fitting:               | 2 x GU10                           |  |
| Protection:            | Class I, IP54                      |  |
| Material:              | Powder coated aluminium            |  |
| Through-wiring:        | Yes (3G1.5 mm²)                    |  |
| Approvals:             | LVD, RoHS, CE                      |  |