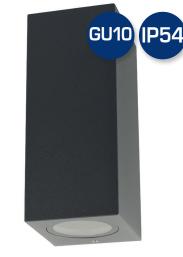

## **Product description:**

- Noris is a simple and stylish wall lamp that lights up/down.
- Noris can be used both indoor and outdoor in homes, businesses, housing associations, hotels, etc.
- The luminaire is made of die-cast aluminum and is available in anthracite grey and black colors, and is prepared for through-wiring with 3G1.5 mm<sup>2</sup>.
- Delivered with spacer for visible cable mounting.

Light distribution

0

| Technical data:        |                                    |  |
|------------------------|------------------------------------|--|
| Size:                  | 70 x 80 x 165 mm                   |  |
| Voltage:               | 220-240VAC 50 Hz                   |  |
| Approved light source: | Max. 2x5W LED                      |  |
|                        | Max. 2x20W halogen w/alu reflector |  |
|                        | (max. light source height 60 mm)   |  |
| Fitting:               | 2 x GU10                           |  |
| Protection:            | Class I, IP54                      |  |
| Material:              | Powder coated aluminium            |  |
| Through-wiring:        | Yes (3G1.5 mm²)                    |  |
| Approvals:             | LVD, RoHS, CE                      |  |

| ltem no.: | EAN no.:      | Description:               | Color:          |
|-----------|---------------|----------------------------|-----------------|
| 13007     | 5713080130073 | In- and outdoor wall light | Anthracite grey |
| 13008     | 5713080130080 | In- and outdoor wall light | Black           |