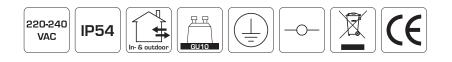

Light distribution

0

| Technical data:        |                                    |  |
|------------------------|------------------------------------|--|
| Size:                  | 70 x 80 x 165 mm                   |  |
| Voltage:               | 220-240VAC 50 Hz                   |  |
| Approved light source: | Max. 2x5W LED                      |  |
|                        | Max. 2x20W halogen w/alu reflector |  |
|                        | (max. light source height 60 mm)   |  |
| Fitting:               | 2 x GU10                           |  |
| Protection:            | Class I, IP54                      |  |
| Material:              | Powder coated aluminium            |  |
| Through-wiring:        | Yes (3G1.5 mm²)                    |  |
| Approvals:             | LVD, RoHS, CE                      |  |