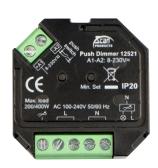

## Push Dimmer

## **Product description:**

- Optimal dimming for Scan Products lighting products Always check the latest and updated dimmer overview on our home page: www.scan-products.com
- Works with most of the common dimmable LED products on the market.
- Control voltage from 8-230V enable operation using push button switch.
- Can be mounted in most of the common European installation boxes.
- The dimmer even has a memory function.

| Technical data:      |                                               |
|----------------------|-----------------------------------------------|
| Size:                | 45x45x20 mm                                   |
| Voltage:             | 100-240VAC 50 Hz                              |
| Max. load at 230V:   | 200W LED<br>200W Capacitive<br>400W Resistive |
| Max .output current: | 1,8A                                          |
| Styrespænding:       | 8-230V AC/DC                                  |
| Dimming method:      | Trailing egde                                 |
| Protection:          | IP20                                          |
| Material:            | Plastic                                       |
| Approvals:           | CE                                            |