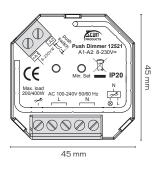

| Technical data:      |                                               |
|----------------------|-----------------------------------------------|
| Size:                | 45x45x20 mm                                   |
| Voltage:             | 100-240VAC 50 Hz                              |
| Max. load at 230V:   | 200W LED<br>200W Capacitive<br>400W Resistive |
| Max .output current: | 1,8A                                          |
| Styrespænding:       | 8-230V AC/DC                                  |
| Dimming method:      | Trailing egde                                 |
| Protection:          | IP20                                          |
| Material:            | Plastic                                       |
| Approvals:           | CE                                            |