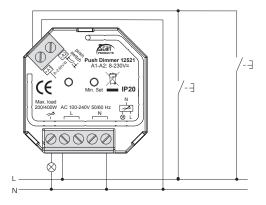

## Wiring diagram

| Technical data:      |                                               |
|----------------------|-----------------------------------------------|
| Size:                | 45x45x20 mm                                   |
| Voltage:             | 100-240VAC 50 Hz                              |
| Max. load at 230V:   | 200W LED<br>200W Capacitive<br>400W Resistive |
| Max .output current: | 1,8A                                          |
| Styrespænding:       | 8-230V AC/DC                                  |
| Dimming method:      | Trailing egde                                 |
| Protection:          | IP20                                          |
| Material:            | Plastic                                       |
| Approvals:           | CE                                            |