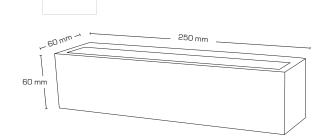

## **Product description:**

- · Tekla is a simple, stylish and versatile wall lamp that lights up/down.
- Tekla can be used both indoor and outdoor in homes, businesses, housing associations, hotels, etc.
- The luminaire is made of die-cast aluminum and is available in anthracite grey or black and is prepared for through-wiring with 3G1.5 mm<sup>2</sup>.
- Delivered with spacer for visible cable mounting.