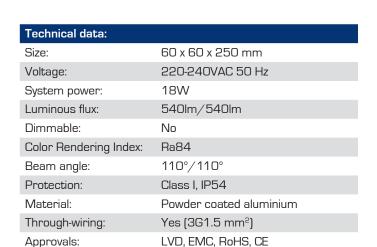

## **Product description:**

- · Tekla is a simple, stylish and versatile wall lamp that lights up/down.
- Tekla can be used both indoor and outdoor in homes, businesses, housing associations, hotels, etc.
- The luminaire is made of die-cast aluminum and is available in anthracite grey or black and is prepared for through-wiring with 3G1.5 mm<sup>2</sup>.
- Delivered with spacer for visible cable mounting.

| t distribution |  |
|----------------|--|
|                |  |

| Item no.: | EAN Code:     | Description:               | Watt: | Color:          |
|-----------|---------------|----------------------------|-------|-----------------|
| 13010     | 5713080130103 | In- and outdoor wall light | 18W   | Anthracite grey |
| 13011     | 5713080130110 | In- and outdoor wall light | 18W   | Black           |

18W