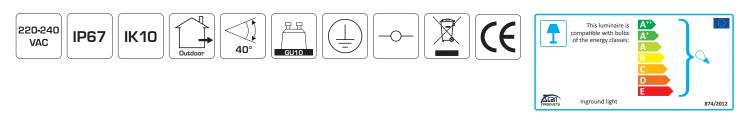

| Technical data:        |                                                 |  |
|------------------------|-------------------------------------------------|--|
| Size:                  | Ø125 mm x 140 mm                                |  |
| Voltage:               | 220-240VAC 50 Hz                                |  |
| Approved light source: | Max. 8W LED<br>Max. 35W halogen w⁄alu reflector |  |
| Fitting:               | GU10                                            |  |
| Adjustable:            | 40°                                             |  |
| Protection:            | Class I, IP67                                   |  |
| IK-Class:              | IK10                                            |  |
| Material:              | Glass/Aluminium/<br>Stainless steel AISI 316    |  |
| Through-wiring:        | Yes (3G2.5 mm²)                                 |  |
| Approvals:             | LVD, RoHS, CE                                   |  |
|                        |                                                 |  |