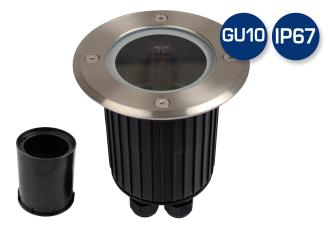

## **Product description:**

- Terra is an elegant ground light, with the ability to adjust the light source.
- Terra can be mounted in wood and tiles, as well as in terrain.
- The front ring is made of stainless steel (AISI 316).
- Terra is prepared to through-wiring with 3G2.5 mm<sup>2</sup>.
- Terra is approved for 500 kg static weight.
- Delivered incl. plastic casing for mounting in ground.

| ltem no.: | EAN no:       | Description:       | Color:          |
|-----------|---------------|--------------------|-----------------|
| 13181     | 5713080131810 | Inground luminaire | Stainless steel |