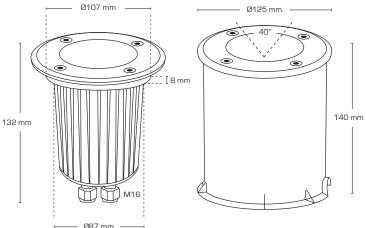

| Technical data:        |                                                 |  |
|------------------------|-------------------------------------------------|--|
| Size:                  | Ø125 mm x 140 mm                                |  |
| Voltage:               | 220-240VAC 50 Hz                                |  |
| Approved light source: | Max. 8W LED<br>Max. 35W halogen w⁄alu reflector |  |
| Fitting:               | GU10                                            |  |
| Adjustable:            | 40°                                             |  |
| Protection:            | Class I, IP67                                   |  |
| IK-Class:              | IK10                                            |  |
| Material:              | Glass/Aluminium/<br>Stainless steel AISI 316    |  |
| Through-wiring:        | Yes (3G2.5 mm²)                                 |  |
| Approvals:             | LVD, RoHS, CE                                   |  |
|                        |                                                 |  |