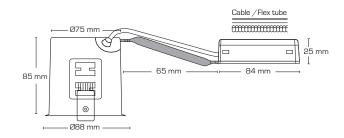

| Technical data:        |                                 |  |  |
|------------------------|---------------------------------|--|--|
| Cutout size:           | Ø75 mm                          |  |  |
| Outside dimensions:    | Ø88 mm                          |  |  |
| Height:                | 85 mm                           |  |  |
| Voltage:               | 220-240VAC 50 Hz                |  |  |
| Approved light source: | Max. 6W LED                     |  |  |
|                        | (max light source height 56 mm) |  |  |
| Adjustable:            | 25°                             |  |  |
| Fitting:               | GU10                            |  |  |
| Protection:            | Class II, IP44                  |  |  |
| Material:              | Galvanized steel                |  |  |
| Through-wiring:        | Yes (3G1,5 mm²)                 |  |  |
| Approvals:             | LVD, RoHS, CE                   |  |  |