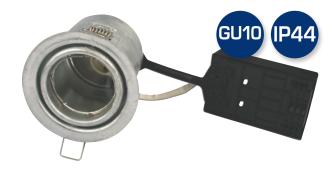

## Product description:

- Zeta is a robust tiltable downlight with a rustic look, which is approved for direct installation in insulation and combustible material.
- Zeta is suitable in aggressive environments.
- Screwless cable relief and cable mounting in terminal box, ensures a fast and flexible mounting with minimal use of tools.
- Possibility of 2 spring positions depending on the ceiling construction.
- The mounting height of only 85 mm, ensures many applications
- It is possible to mount with cable or 16 mm flexible tube.

| Technical data:        |                                 |  |  |
|------------------------|---------------------------------|--|--|
| Cutout size:           | Ø75 mm                          |  |  |
| Outside dimensions:    | Ø88 mm                          |  |  |
| Height:                | 85 mm                           |  |  |
| Voltage:               | 220-240VAC 50 Hz                |  |  |
| Approved light source: | Max. 6W LED                     |  |  |
|                        | (max light source height 56 mm) |  |  |
| Adjustable:            | 25°                             |  |  |
| Fitting:               | GU10                            |  |  |
| Protection:            | Class II, IP44                  |  |  |
| Material:              | Galvanized steel                |  |  |
| Through-wiring:        | Yes (3G1,5 mm²)                 |  |  |
| Approvals:             | LVD, RoHS, CE                   |  |  |

| Item no.: | EAN Code:     | Outside dimensions: | Front design:        | Color:           |
|-----------|---------------|---------------------|----------------------|------------------|
| 10075     | 5713080100755 | Ø88 mm              | Round                | Galvanized steel |
| 12424     | 5713080124249 |                     | 5-Pin Push Connector |                  |