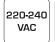

| Technical data:        |                        |  |  |
|------------------------|------------------------|--|--|
| Outside dimension:     | 595 x 595 mm           |  |  |
| Height:                | 16 mm                  |  |  |
| Voltage:               | 220-240VAC 50 Hz       |  |  |
| System power:          | 36W                    |  |  |
| Luminous flux:         | 3230lm/3690lm          |  |  |
| Dimmable:              | No                     |  |  |
| Color Rendering Index: | Ra>80                  |  |  |
| Beam angle:            | 115°                   |  |  |
| SDCM:                  | <3                     |  |  |
| Protection:            | Class II, IP44         |  |  |
| Material:              | Aluminium/PMMA         |  |  |
| Approvals:             | LVD, EMC, RoHS, CE     |  |  |
| , ippi ovalo.          | 212, 2113, 1131 13, 32 |  |  |