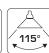

| Technical data:        |                        |  |  |
|------------------------|------------------------|--|--|
| Outside dimension:     | 595 x 595 mm           |  |  |
| Height:                | 16 mm                  |  |  |
| Voltage:               | 220-240VAC 50 Hz       |  |  |
| System power:          | 36W                    |  |  |
| Luminous flux:         | 3230lm/3690lm          |  |  |
| Dimmable:              | No                     |  |  |
| Color Rendering Index: | Ra>80                  |  |  |
| Beam angle:            | 115°                   |  |  |
| SDCM:                  | <3                     |  |  |
| Protection:            | Class II, IP44         |  |  |
| Material:              | Aluminium/PMMA         |  |  |
| Approvals:             | LVD, EMC, RoHS, CE     |  |  |
| , ippi ovalo.          | 212, 2113, 1131 13, 32 |  |  |