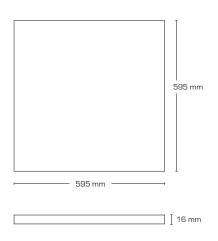

| Technical data:        |                        |  |  |
|------------------------|------------------------|--|--|
| Outside dimension:     | 595 x 595 mm           |  |  |
| Height:                | 16 mm                  |  |  |
| Voltage:               | 220-240VAC 50 Hz       |  |  |
| System power:          | 36W                    |  |  |
| Luminous flux:         | 3230lm/3690lm          |  |  |
| Dimmable:              | No                     |  |  |
| Color Rendering Index: | Ra>80                  |  |  |
| Beam angle:            | 115°                   |  |  |
| SDCM:                  | <3                     |  |  |
| Protection:            | Class II, IP44         |  |  |
| Material:              | Aluminium/PMMA         |  |  |
| Approvals:             | LVD, EMC, RoHS, CE     |  |  |
| , ippi ovalo.          | 212, 2113, 1131 13, 32 |  |  |