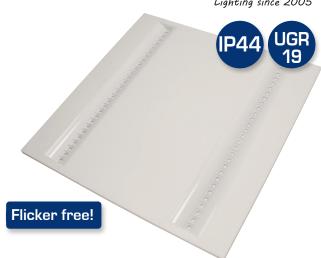

## Product description:

- Zoe Optic is a flicker free interior luminaire with optics for mounting in system ceilings.
- Can with the optics orient the light and can thus be used in office environments, institutions, schools and as general lighting in shops.

| Technical data:        |                    |  |  |
|------------------------|--------------------|--|--|
| Outside dimension:     | 595 x 595 mm       |  |  |
| Height:                | 28 mm              |  |  |
| Voltage:               | 220-240VAC 50 Hz   |  |  |
| System power:          | 35W                |  |  |
| Luminous flux:         | 3240lm/4150lm      |  |  |
| Dimmable:              | No                 |  |  |
| Color Rendering Index: | Ra>82              |  |  |
| Beam angle:            | 80°                |  |  |
| UGR:                   | <19                |  |  |
| SDCM:                  | <3                 |  |  |
| Protection:            | Class II, IP44     |  |  |
| Material:              | ABS/Polycarbonat   |  |  |
| Approvals:             | LVD, EMC, RoHS, CE |  |  |