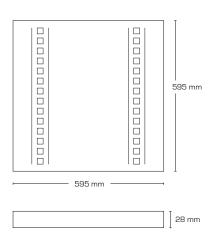

| Technical data:        |                    |  |  |
|------------------------|--------------------|--|--|
| Outside dimension:     | 595 x 595 mm       |  |  |
| Height:                | 28 mm              |  |  |
| Voltage:               | 220-240VAC 50 Hz   |  |  |
| System power:          | 35W                |  |  |
| Luminous flux:         | 3240lm/4150lm      |  |  |
| Dimmable:              | No                 |  |  |
| Color Rendering Index: | Ra>82              |  |  |
| Beam angle:            | 80°                |  |  |
| UGR:                   | <19                |  |  |
| SDCM:                  | <3                 |  |  |
| Protection:            | Class II, IP44     |  |  |
| Material:              | ABS/Polycarbonat   |  |  |
| Approvals:             | LVD, EMC, RoHS, CE |  |  |